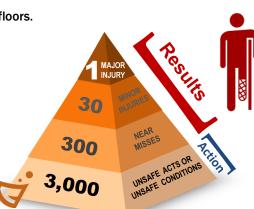

### REMINDER

Poor housekeeping is the core cause of the slip, trip & fall accidents