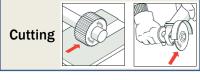

#### **Machine Hazards**

- **Reciprocating Motions**
- **Transverse Motions**
- **Rotating Parts**
- **Moving Parts**
- Cutting, Bending, Punching, etc.
- **High Pressure**
- Hot Surface, etc.