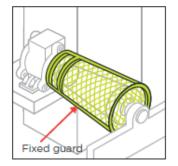

OSHEPRO is a registered trademark of Southwest Consultants, LLC. This document cannot be used

or reproduced without written consent from Southwest Consultants, LLC.

OSHA estimates, each year 117 employees die due to machine related accidents such as caught in or compressed by machine.

#### **Machine Hazards**

- **Reciprocating Motions**
- **Transverse Motions**
- **Rotating Parts**
- **Moving Parts**
- Cutting, Bending, Punching, etc.
- **High Pressure**
- Hot Surface, etc.









### **Type of Machine Guards**

#### **Fix Guard**



#### Interlock



#### **Light Curtain**



#### **Machine Safety Rules**

- Inspect machine guards for the integrity prior to each shift.
- Never reach blindly into areas that may have energized parts or stored energy (spring or pressurized air/fluid).

**Check for Understanding** 

- Never bypass machine guard follow standard operating procedures.
- Prior to removing jams and maintenance follow lockout tagout procedures.
- Always check your machine at the start of your shift to ensure all guards are in
- place and interlocks and trip devices are functioning.
- Notify your supervisor immediately if machine guard is missing, broken or non-functioning.

#### **DANGER** OCK-OUT/TAG-OUT **ALL POWER** SOURCES BEFORE **REMOVING GUARDS**

### Give example of 3 machine hazards.

- Explain 3 typ