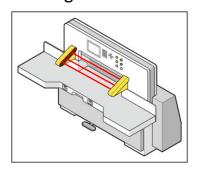

OSHEPRO is a registered trademark of Southwest Consultants, LLC. This document cannot be used

or reproduced without written consent from Southwest Consultants, LLC.

OSHA estimates, each year 117 employees die due to machine related accidents such as caught in or compressed by machine.

#### **Machine Hazards**

- **Reciprocating Motions**
- **Transverse Motions**
- **Rotating Parts**
- **Moving Parts**
- Cutting, Bending, Punching, etc.
- **High Pressure**
- Hot Surface, etc.









### **Type of Machine Guards**

#### **Fix Guard**



#### Interlock



#### **Light Curtain**



#### **Machine Safety Rules**

- Inspect machine guards for the integrity prior to each shift.
- Never reach blindly into areas that may have energized parts or stored energy (spring or pressurized air/fluid).

**Check for Understanding** 

- Never bypass machine guard follow standard operating procedures.
- Prior to removing jams and maintenance follow lockout tagout procedures.
- Always check your machine at the start of your shift to ensure all guards are in
- place and interlocks and trip devices are functioning.
- Notify your supervisor immediately if machine guard is missing, broken or non-functioning.

#### **DANGER** OCK-OUT/TAG-OUT **ALL POWER** SOURCES BEFORE **REMOVING GUARDS**

### Give example of 3 machine hazards.

- Explain 3 types of machine guard.
- When should you inspe