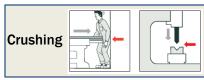

#### **Machine Hazards**

- **Reciprocating Motions**
- **Transverse Motions**
- **Rotating Parts**
- **Moving Parts**
- Cutting, Bending, Punching, etc.
- **High Pressure**
- Hot Surface, etc.