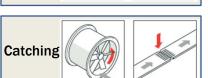

#### **Machine Hazards**

- **Reciprocating Motions**
- **Transverse Motions**
- **Rotating Parts**
- **Moving Parts**
- Cutting, Bending, Punching, etc.
- **High Pressure**
- Hot Surface, etc.