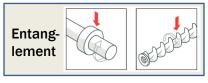

#### **Machine Hazards**

- **Reciprocating Motions**
- **Transverse Motions**
- **Rotating Parts**
- **Moving Parts**
- Cutting, Bending, Punching, etc.
- **High Pressure**
- Hot Surface, etc.