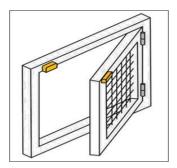

OSHEPRO is a registered trademark of Southwest Consultants, LLC. This document cannot be used

or reproduced without written consent from Southwest Consultants, LLC.

OSHA estimates, each year 117 employees die due to machine related accidents such as caught in or compressed by machine.

#### **Machine Hazards**

- **Reciprocating Motions**
- **Transverse Motions**
- **Rotating Parts**
- **Moving Parts**
- Cutting, Bending, Punching, etc.
- **High Pressure**
- Hot Surface, etc.









### **Type of Machine Guards**

#### **Fix Guard**



#### Interlock



#### **Light Curtain**



#### **Machine Safety Rules**

- Inspect machine guards for the integrity prior to each shift.
- Never reach blindly into areas that may have energized parts or stored energy (spring or pressurized air/fluid).

**Check for Understanding** 

- Never bypass machine guard follow standard operating procedures.
- Prior to removing jams and maintenance follow lockout tagout procedures.
- Always check your machine at the start of your shift to ensure all guards are in
- place and interlocks and trip devices are functioning.
- Notify your supervisor immediately if machine guard is missing, broken or non-functioning.

#### **DANGER** OCK-OUT/TAG-OUT **ALL POWER** SOURCES BEFORE **REMOVING GUARDS**

### Give example of 3 machine hazards.

- Explain 3 types of machine guar